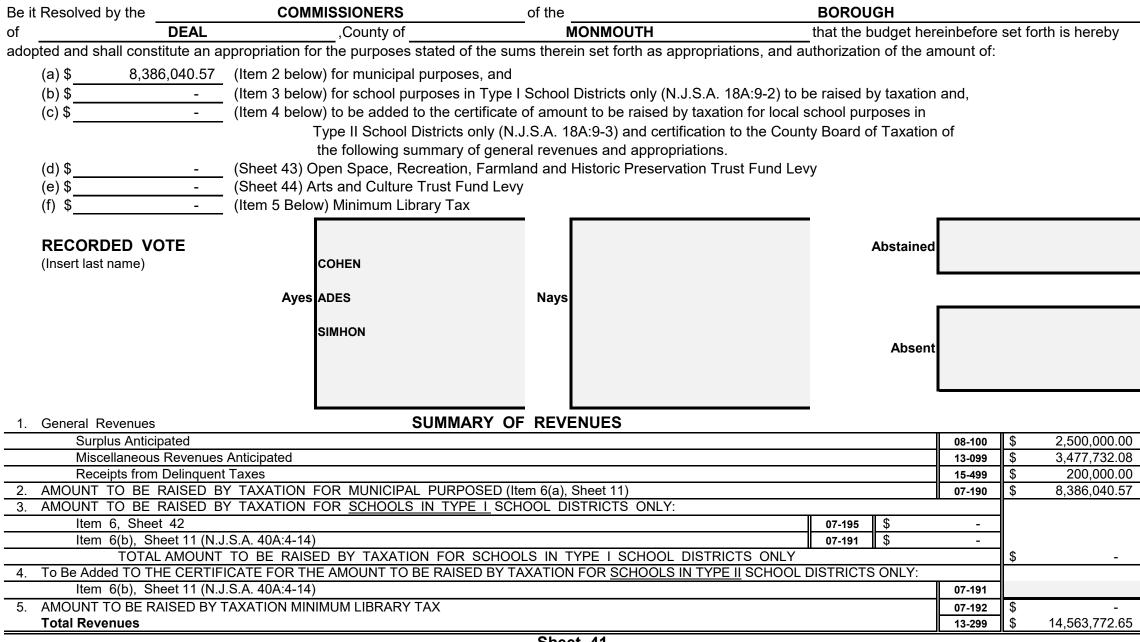

### Section 1.

| Be it Resolved, that the following  | statements of revenues a   | and appropriations s |                  | unicipal budget for | the year 2023,     |                     |                         |
|-------------------------------------|----------------------------|----------------------|------------------|---------------------|--------------------|---------------------|-------------------------|
| Be it Further Resolved, that said   | Budget be published in the | e                    | ASBURY PARK      | PRESS AND THE       | COASTER            |                     |                         |
| in the issue of MARC                | <u>.,</u> 2023             |                      |                  |                     |                    |                     |                         |
| The Governing Body of the           | BOROUGH                    | _ of                 | DEAL             | does                | hereby approve the | following as the Bu | dget for the year 2023: |
| RECORDED VOTE<br>(Insert Last Name) |                            | COHEN                |                  |                     |                    | Abstained           |                         |
|                                     | Ayes                       | ADES                 |                  | Nays                |                    |                     |                         |
|                                     |                            | SIMHON               |                  |                     |                    | Absent              |                         |
|                                     |                            |                      |                  |                     |                    | _ L                 |                         |
| Notice is hereby given that the B   | -                          |                      |                  | COMMISSIONE         |                    | e <u>BC</u>         | DROUGH                  |
| DEAL                                | , County                   | of MONM              | <u>OUTH</u> , on | MARCH               | <u> </u>           |                     |                         |

### SUMMARY OF CURRENT FUND SECTION OF APPROVED BUDGET

|                                                                             |                    |                                                               | YEAR 2023     |
|-----------------------------------------------------------------------------|--------------------|---------------------------------------------------------------|---------------|
| General Appropriations For: (Reference to item and sheet number should be o | mitted in adv      | vertised budget)                                              | xxxxxxxxxxxx  |
| 1. Appropriations within "CAPS" -                                           |                    |                                                               | xxxxxxxxxxxx  |
| (a) Municipal Purposes {(Item H-1, Sheet 19)(N.J.S.A. 40A:4-45.2)}          | 10,323,702.00      |                                                               |               |
| 2. Appropriations excluded from "CAPS" -                                    |                    |                                                               | xxxxxxxxxxxx  |
| (a) Municipal Purposes {(Item H-2, Sheet 28)(N.J.S.A. 40A:4-53.3 as ar      | nended)}           |                                                               | 3,644,816.08  |
| (b) Local District School Purposes in Municipal Budget (Item K, Sheet       | 29)                |                                                               | -             |
| Total General Appropriations excluded from "CAPS" (Item O,                  | Sheet 29)          |                                                               | 3,644,816.08  |
| 3. Reserve for Uncollected Taxes (Item M, Sheet 29) Based on Estimated      | 97.00%             | Percent of Tax Collections                                    | 595,254.57    |
|                                                                             |                    | Building Aid Allowance 2023 - \$                              |               |
| 4. Total General Appropriations (Item 9, Sheet 29)                          |                    | for Schools-State Aid 2022 - \$                               | 14,563,772.65 |
| 5. Less: Anticipated Revenues Other Than Current Property Tax (Item 5, Shee | t 11) (i.e. Surplu | s, Miscellaneous Revenues and Receipts from Delinquent Taxes) | 6,177,732.08  |
| 6. Difference: Amount to be Raised by Taxes for Support of Municipal Budget | (as follows)       |                                                               | xxxxxxxxxxxx  |
| (a) Local Tax for Municipal Purposes Including Reserve for Ur               | ncollected Ta      | xes (Item 6(a), Sheet 11)                                     | 8,386,040.57  |
| (b) Addition to Local District School Tax (Item 6(b), Sheet 11)             |                    |                                                               | -             |
| (c) Minimum Library Tax                                                     |                    |                                                               | -             |
|                                                                             |                    |                                                               |               |
|                                                                             |                    |                                                               |               |
|                                                                             |                    |                                                               |               |
|                                                                             |                    |                                                               |               |

## **CURRENT FUND - ANTICIPATED REVENUES**

|    |                                                                                         |         | Anticipated  |              | Realized in  |
|----|-----------------------------------------------------------------------------------------|---------|--------------|--------------|--------------|
|    | GENERAL REVENUES                                                                        | FCOA    | 2023         | 2022         | Cash in 2022 |
| 1. | Surplus Anticipated                                                                     | 08-101  | 2,500,000.00 | 3,500,000.00 | 3,500,000.00 |
| 2. | Surplus Anticipated with Prior Written Consent of Director of Local Government Services | 08-102  |              |              |              |
|    | Total Surplus Anticipated                                                               | 08-100  | 2,500,000.00 | 3,500,000.00 | 3,500,000.00 |
| 3. | Miscellaneous Revenues - Section A: Local Revenues                                      | xxxxxxx | XXXXXXXXXXX  | XXXXXXXXXXX  | XXXXXXXXXXXX |
|    | Licenses:                                                                               | xxxxxx  | xxxxxxxxxxx  | xxxxxxxxxxx  | xxxxxxxxxxx  |
|    | Alcoholic Beverages                                                                     | 08-103  | 4,750.00     | 4,750.00     | 5,186.00     |
|    | Other                                                                                   | 08-104  | 5,000.00     | 5,000.00     | 6,234.00     |
|    | Fees and Permits                                                                        | 08-105  | 4,000.00     | 4,000.00     | 4,616.00     |
|    | Fines and Costs:                                                                        | xxxxxx  | xxxxxxxxxxx  | xxxxxxxxxxx  | xxxxxxxxxxx  |
|    | Municipal Court                                                                         | 08-110  | 85,000.00    | 85,000.00    | 100,528.22   |
|    | Other                                                                                   | 08-109  |              |              |              |
|    | Interest and Costs on Taxes                                                             | 08-112  | 58,000.00    | 58,000.00    | 71,481.99    |
|    | Interest and Costs on Assessments                                                       | 08-115  |              |              |              |
|    | Parking Meters                                                                          | 08-111  |              |              |              |
|    | Interest on Investments and Deposits                                                    | 08-113  | 20,000.00    | 7,500.00     | 119,547.41   |
|    | Anticipated Utility Operating Surplus                                                   | 08-114  |              |              |              |
|    | Beach Revenue                                                                           | 08-115  | 1,600,000.00 | 1,600,000.00 | 3,149,260.54 |
|    |                                                                                         |         |              |              |              |
|    |                                                                                         |         |              |              |              |
|    |                                                                                         |         |              |              |              |
|    |                                                                                         |         |              |              |              |