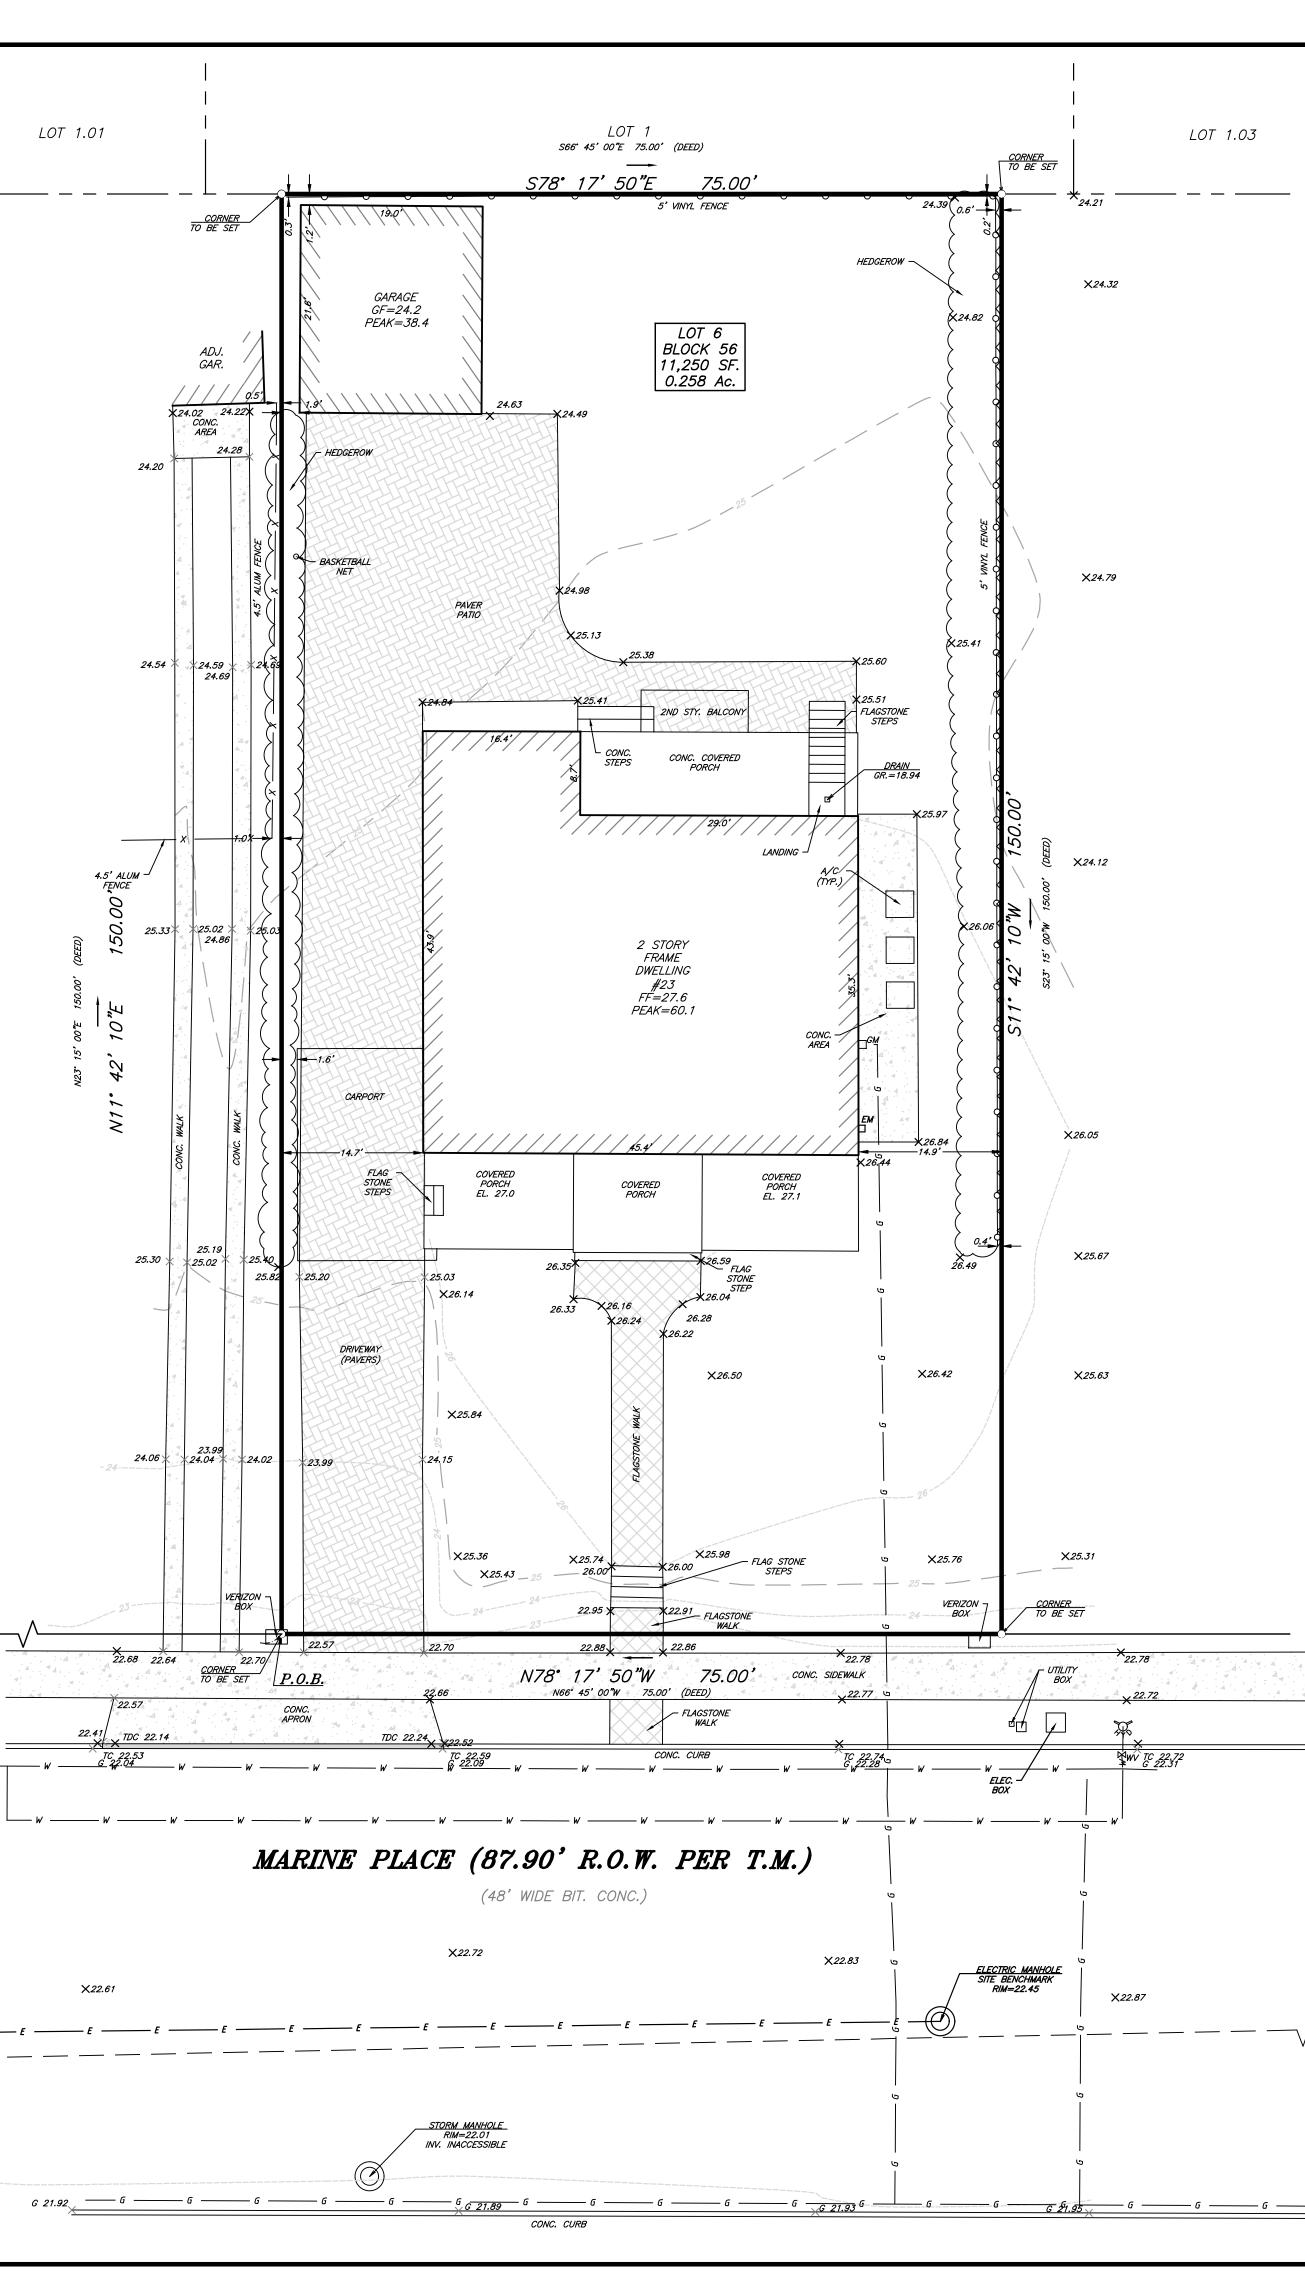

LOT 5

350.00'

PROJECT NAME:

齐

BOUNDARY AND TOPOGRAPHIC

SURVEY

OF

BLOCK 56, LOT 6 23 MARINE PLACE

465 L.F. 8" PVC

<u>SAN MANHOLE</u> RIM=23.45 INV.=19.24

INLET | GR.=21.20 | INV.=18.91 \_\_\_\_\_ \_\_\_\_

SURVEY NOTES: THIS IS TO CERTIFY THAT THIS SURVEY IS ACCURATE, AND THAT THIS DRAWING IS A TRUE REPRESENTATION OF ACTUAL CONDITIONS EXISTING ON THE PROPERTY, EXCEPT SUCH EASEMENTS, IF ANY, THAT MAY BE LOCATED BELOW THE SURFACE OF THE LANDS, OR ON THE SURFACE OF THE LANDS AND NOT VISIBLE.

ALL PROPERTY CORNERS ARE TO BE SET.

SUBJECT PROPERTY IS NOT IN A FEMA FLOOD ZONE.

\_\_\_\_\_

THIS SURVEY WAS PREPARED WITHOUT THE BENEFIT OF A TITLE REPORT AND IS SUBJECT TO ANY EASEMENTS AND RESTRICTIONS CONTAINED THEREIN.

ALL EXISTING UTILITIES ARE APPROXIMATE PER MARKOUT AND VISIBLE FIELD EVIDENCE. ALL UTILITIES SHALL BE FIELD VERIFIED PRIOR TO EXCAVATION.

THIS SURVEY HAS NOT DETERMINED THE PRESENCE OF WETLANDS AT THE SITE.

FILED MAP REFERENCES:

A MAP ENTITLED, "DEAL, MONMOUTH COUNTY, NEW JERSEY, PROPERTY OF ATLANTIC COAST REALITY CO., REVISED MAP", FILED IN THE MONMOUTH COUNTY CLERK'S OFFICE ON 8/24/1911 AS CASE NO. 53-11.

DEED REFERENCES: DB 8128 PG 9178

ALL ELEVATIONS ARE RELATIVE TO THE NORTH AMERICAN DATUM OF 1988 (NAVD88).

PROFESSIONAL LAND SURVEYOR NJ LIC. NO. GS43362 CERTIFIED FLOODPLAIN SURVEYOR NJ LIC. NO. NJ-044