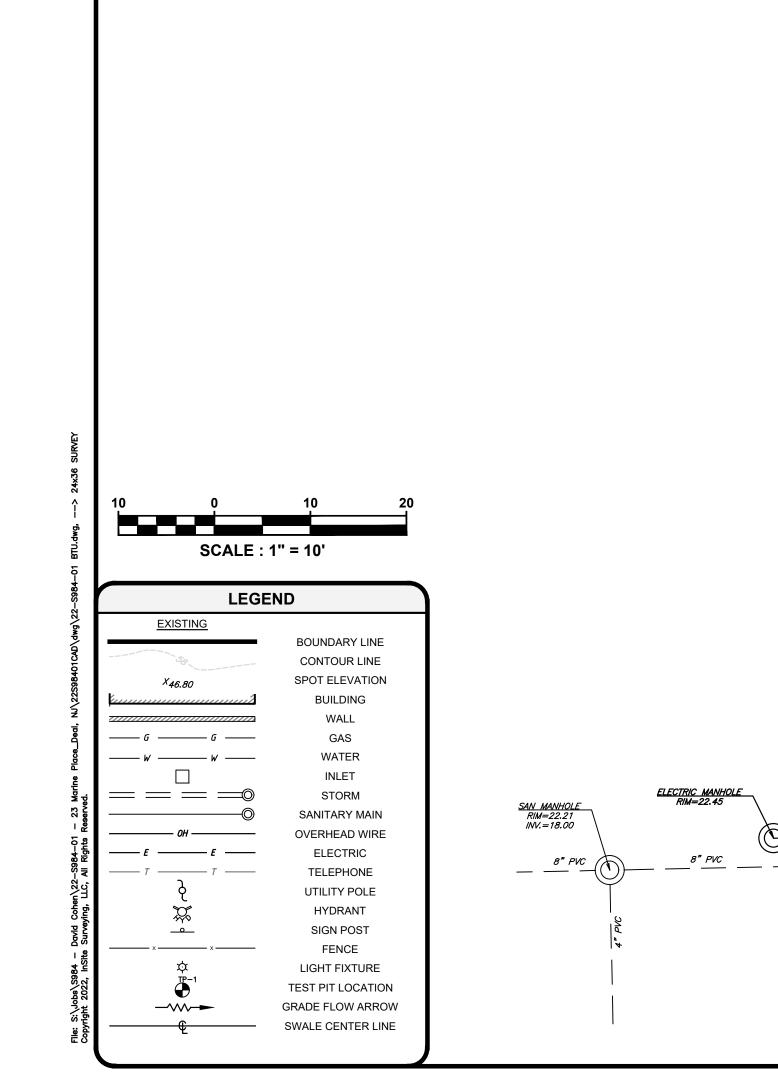

SCALE: **1"=10'** 

FIELD DATE: **9/13/22** 

JOB #: 22-S984-01

0 10/20/22 INITIAL RELEASE

EMP. SURVEY MARKIN

不

LOT 7

\_\_\_\_\_