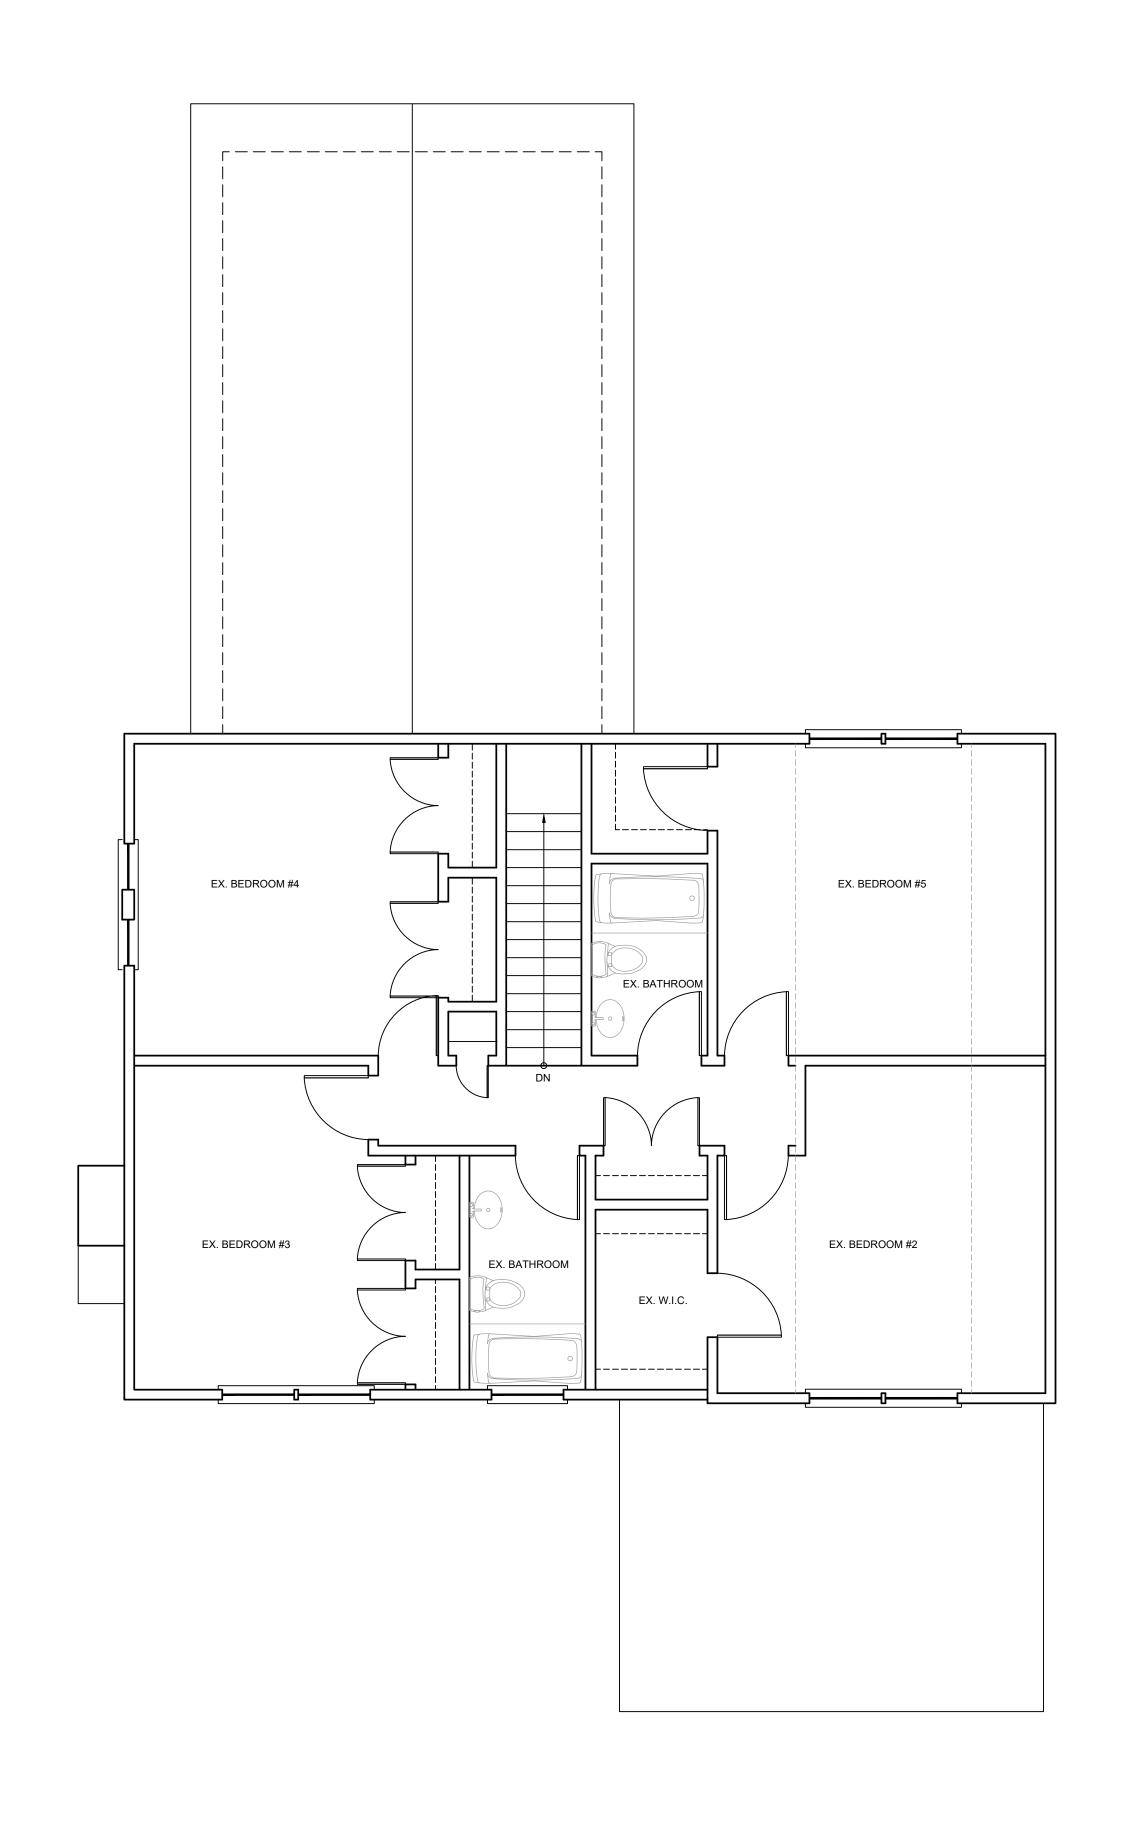

EXISTING SECOND FLOOR PLAN

SCALE: 1/4" = 1'-0"

× MASTER BEDROOM × 16'-8"x18'-2" imes imes imes imes 5 $rac{1}{2}$ 10"imes12'-4ightharpoonup imes imes× × × × × × × × × × × × × × < 5'-Q"x12\-4" > BEDROOM #4 12'-0"x14'-4" BEDROOM #2 12'-8"x14'-0" BEDROOM #3 14'-0"x16'-6" OPEN TO BELOW