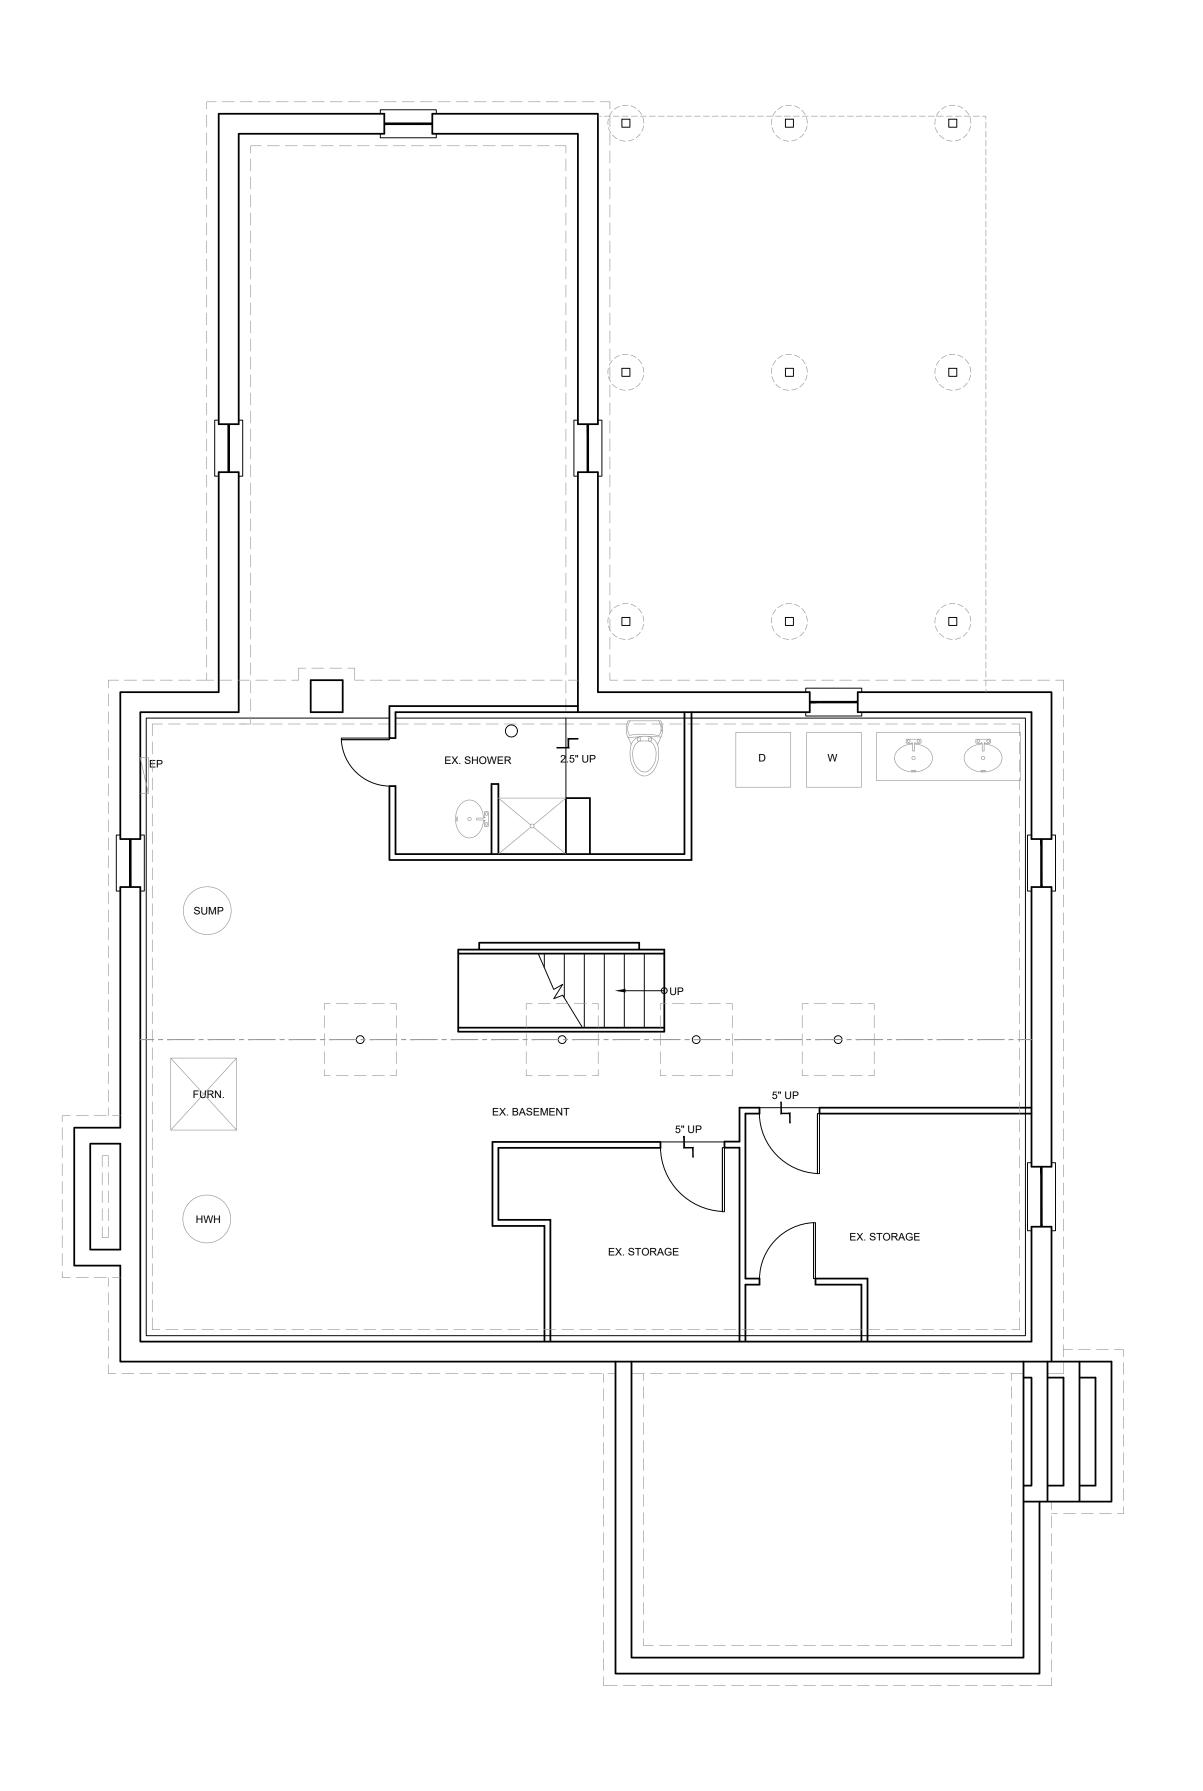

EXISTING BASEMENT PLAN

SCALE: 1/4" = 1'-0"

PROPOSED BASEMENT PLAN

SCALE: 1/4" = 1'-0"

EXISTING FIRST FLOOR PLAN

SCALE: 1/4" = 1'-0"

PROPOSED FIRST FLOOR PLAN

SCALE: 1/4" = 1'-0"