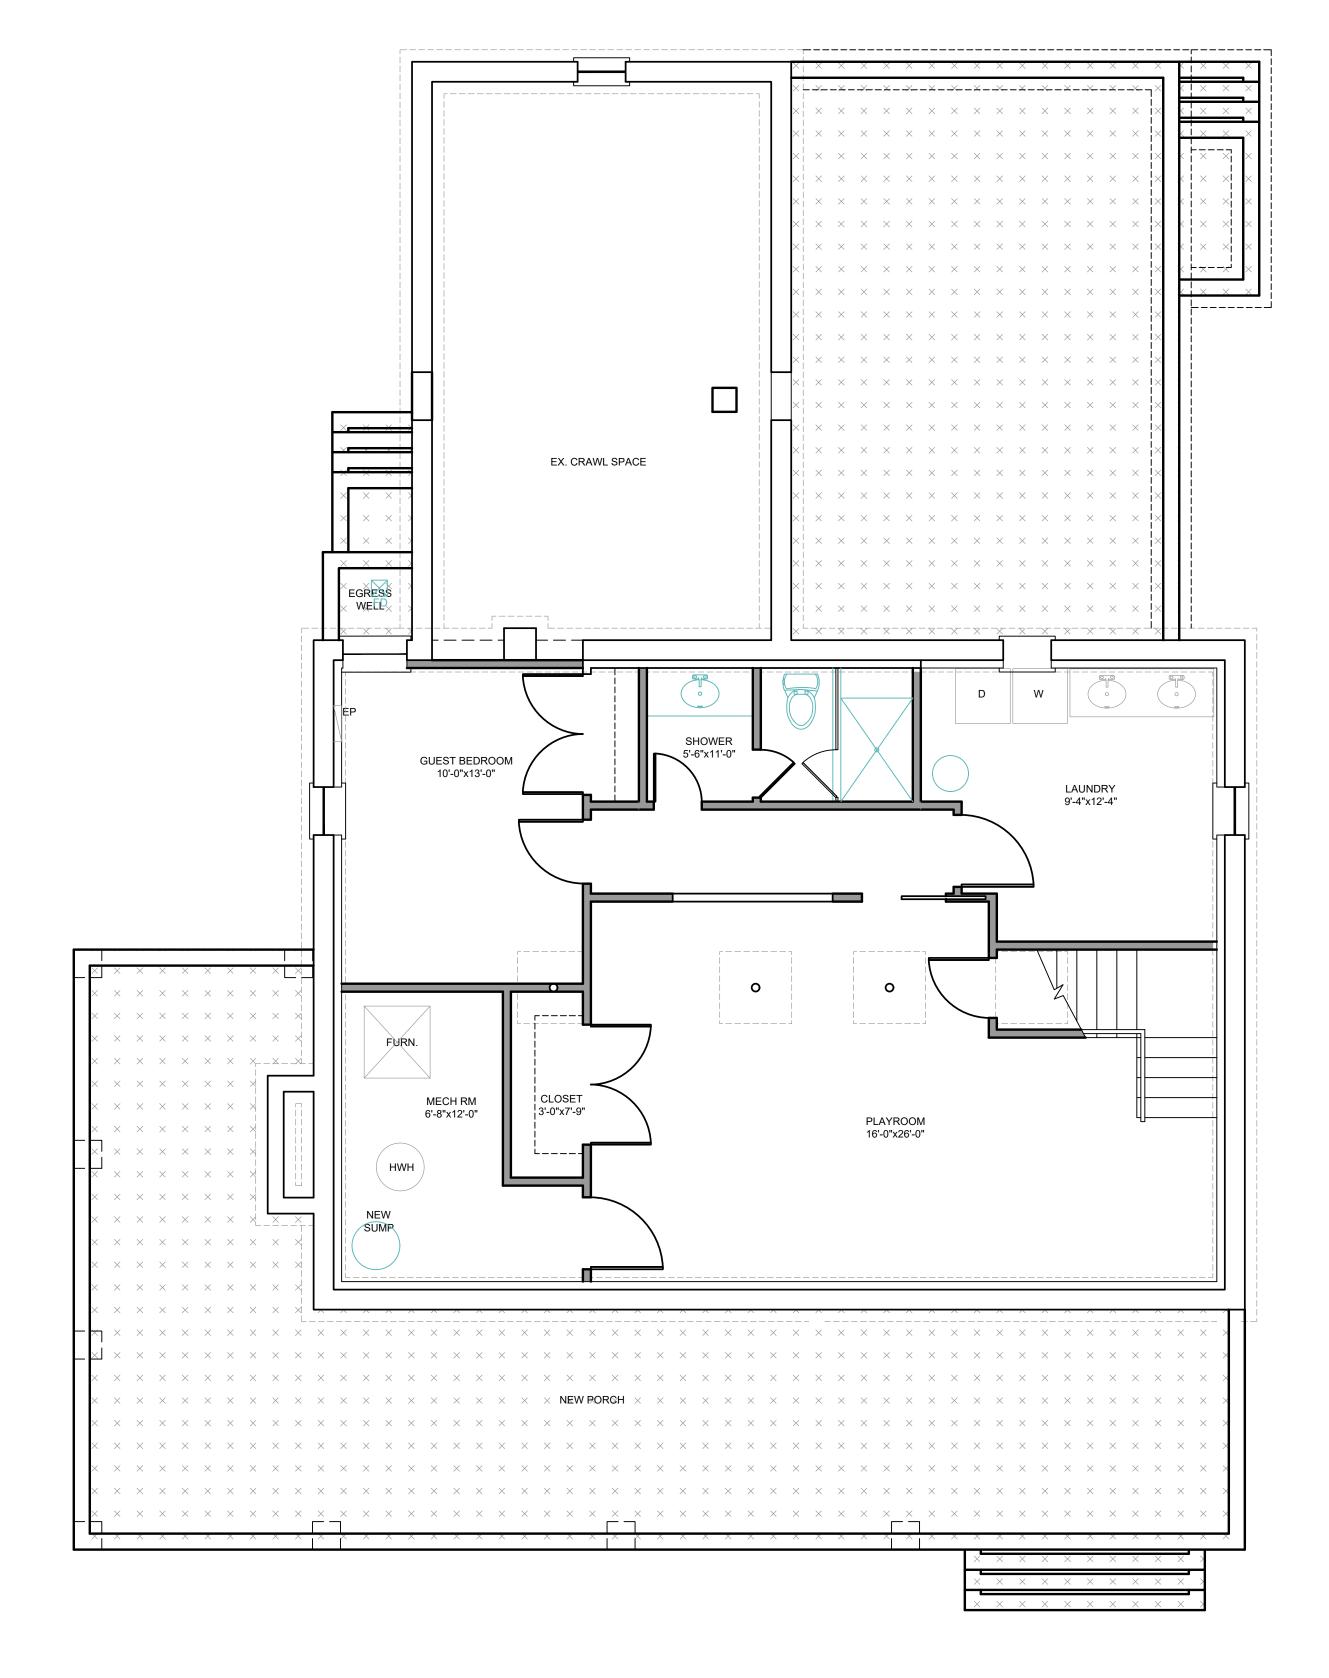

EXISTING BASEMENT PLAN

SCALE: 1/4" = 1'-0"

PROPOSED BASEMENT PLAN

SCALE: 1/4" = 1'-0"

EXISTING FIRST FLOOR PLAN

SCALE: 1/4" = 1'-0"

PROPOSED FIRST FLOOR PLAN

SCALE: 1/4" = 1'-0"