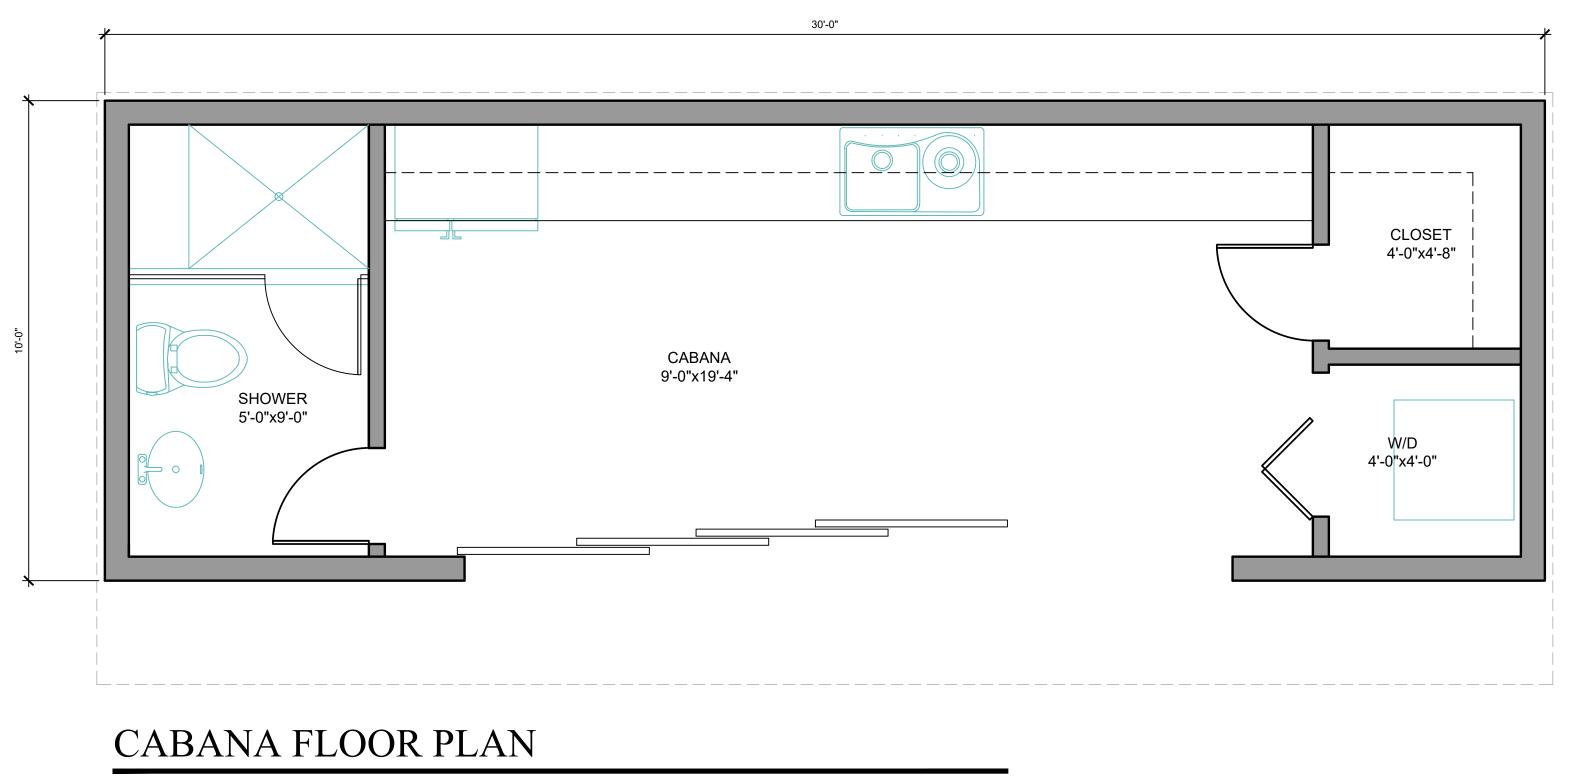

0 1 2 3 4 6 8 10 12 16 20

SCALE: 1/2" = 1'-0"

| Zimbler                                                 |
|---------------------------------------------------------|
| ARCHITECTURE                                            |
| 30 South Street • Freehold, NJ • 07728 • (732) 780 8850 |

ALAN J. ZIMBLER, RA NJ LICENSE -- 09857 NY LICENSE -- 17801

ALL DRAWINGS AND WRITTEN MATERIALS APPEARING HEREIN CONSTITUTE ORIGINAL AND UNPUBLISHED WORK OF THE ARCHITECT. THE REPRODUCTION OF THIS DRAWING FOR THE PURPOSE OF COPYING THIS WORK OR REVISING SAID DRAWING SHALL BE CONSIDERED A VIOLATION OF BOTH THE PROFESSIONAL CODE OF ETHICS AND A THEFT OF COMPANY ASSETS, BOTH OF WHICH SHALL BE PERSECUTED TO THE FULLEST EXTENT OF THE CURRENT STATUTES.

| No. | Revisions/Submissions | Date |
|-----|-----------------------|------|
|     |                       |      |
|     |                       |      |
|     |                       |      |
|     |                       |      |
|     |                       |      |
|     |                       |      |
|     |                       |      |
|     |                       |      |
|     |                       |      |
|     |                       |      |
|     |                       |      |
|     |                       |      |
|     |                       |      |

| Project       | HOME ADDIT                    | TION               | Project No<br>2202 |
|---------------|-------------------------------|--------------------|--------------------|
| Location      | 103 NEPTUNE AVENUE - DEAL, NJ |                    |                    |
| Project Title | LEVY RI                       | ESIDENCE           | ,                  |
| Drawing Title | CABA                          | ANA PLAN           |                    |
| Approvals     |                               |                    | Date               |
|               |                               |                    |                    |
| Drawn By      |                               | Date 1/21/23       | 3                  |
| Checked By    |                               | Scale<br>1/2" = 1' | -0"                |
| CAD File      |                               |                    |                    |
| Seal          |                               | Drawing No.        |                    |
|               |                               | A-                 | -8                 |
|               |                               | 1 <b>L</b>         | $\mathbf{C}$       |