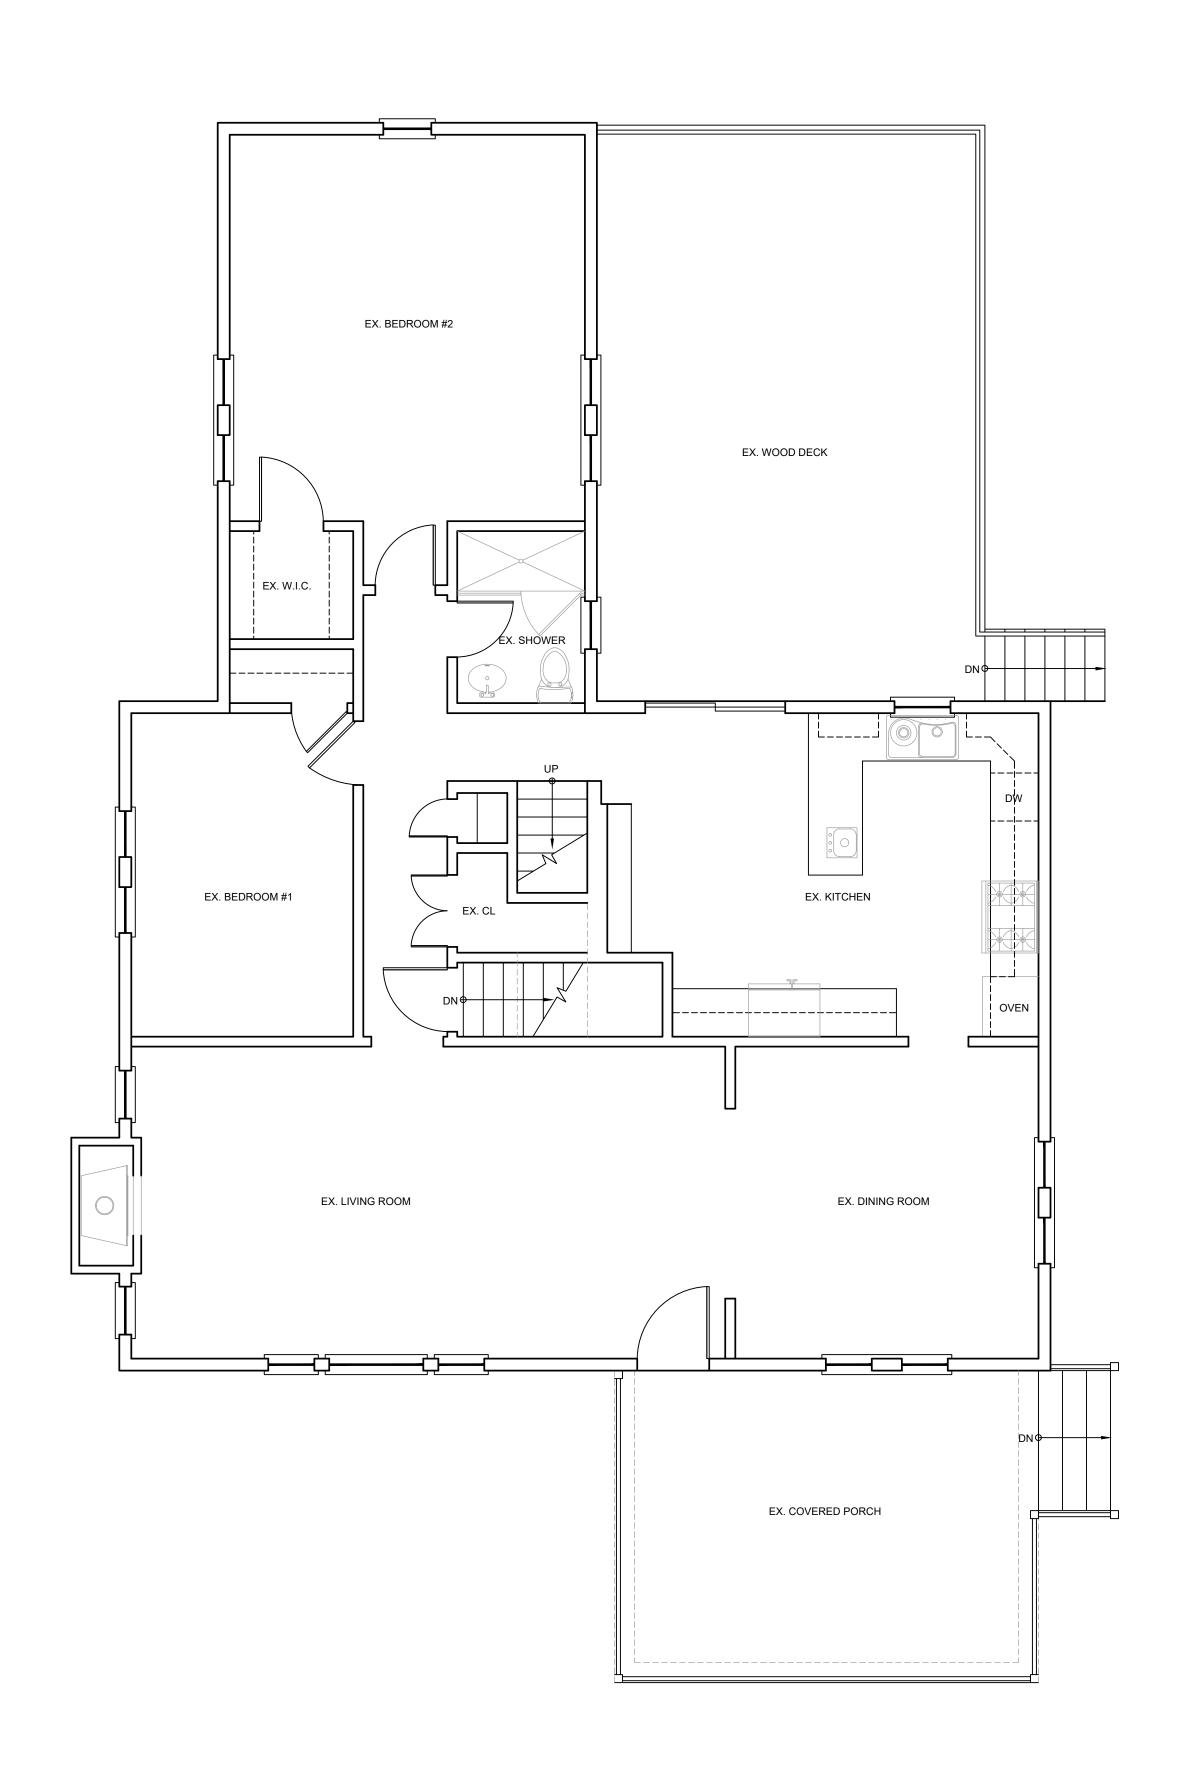

EXISTING BASEMENT PLAN

SCALE: 1/4" = 1'-0"

PROPOSED BASEMENT PLAN

SCALE: 1/4" = 1'-0"

EXISTING FIRST FLOOR PLAN

SCALE: 1/4" = 1'-0"

PROPOSED FIRST FLOOR PLAN

SCALE: 1/4" = 1'-0"