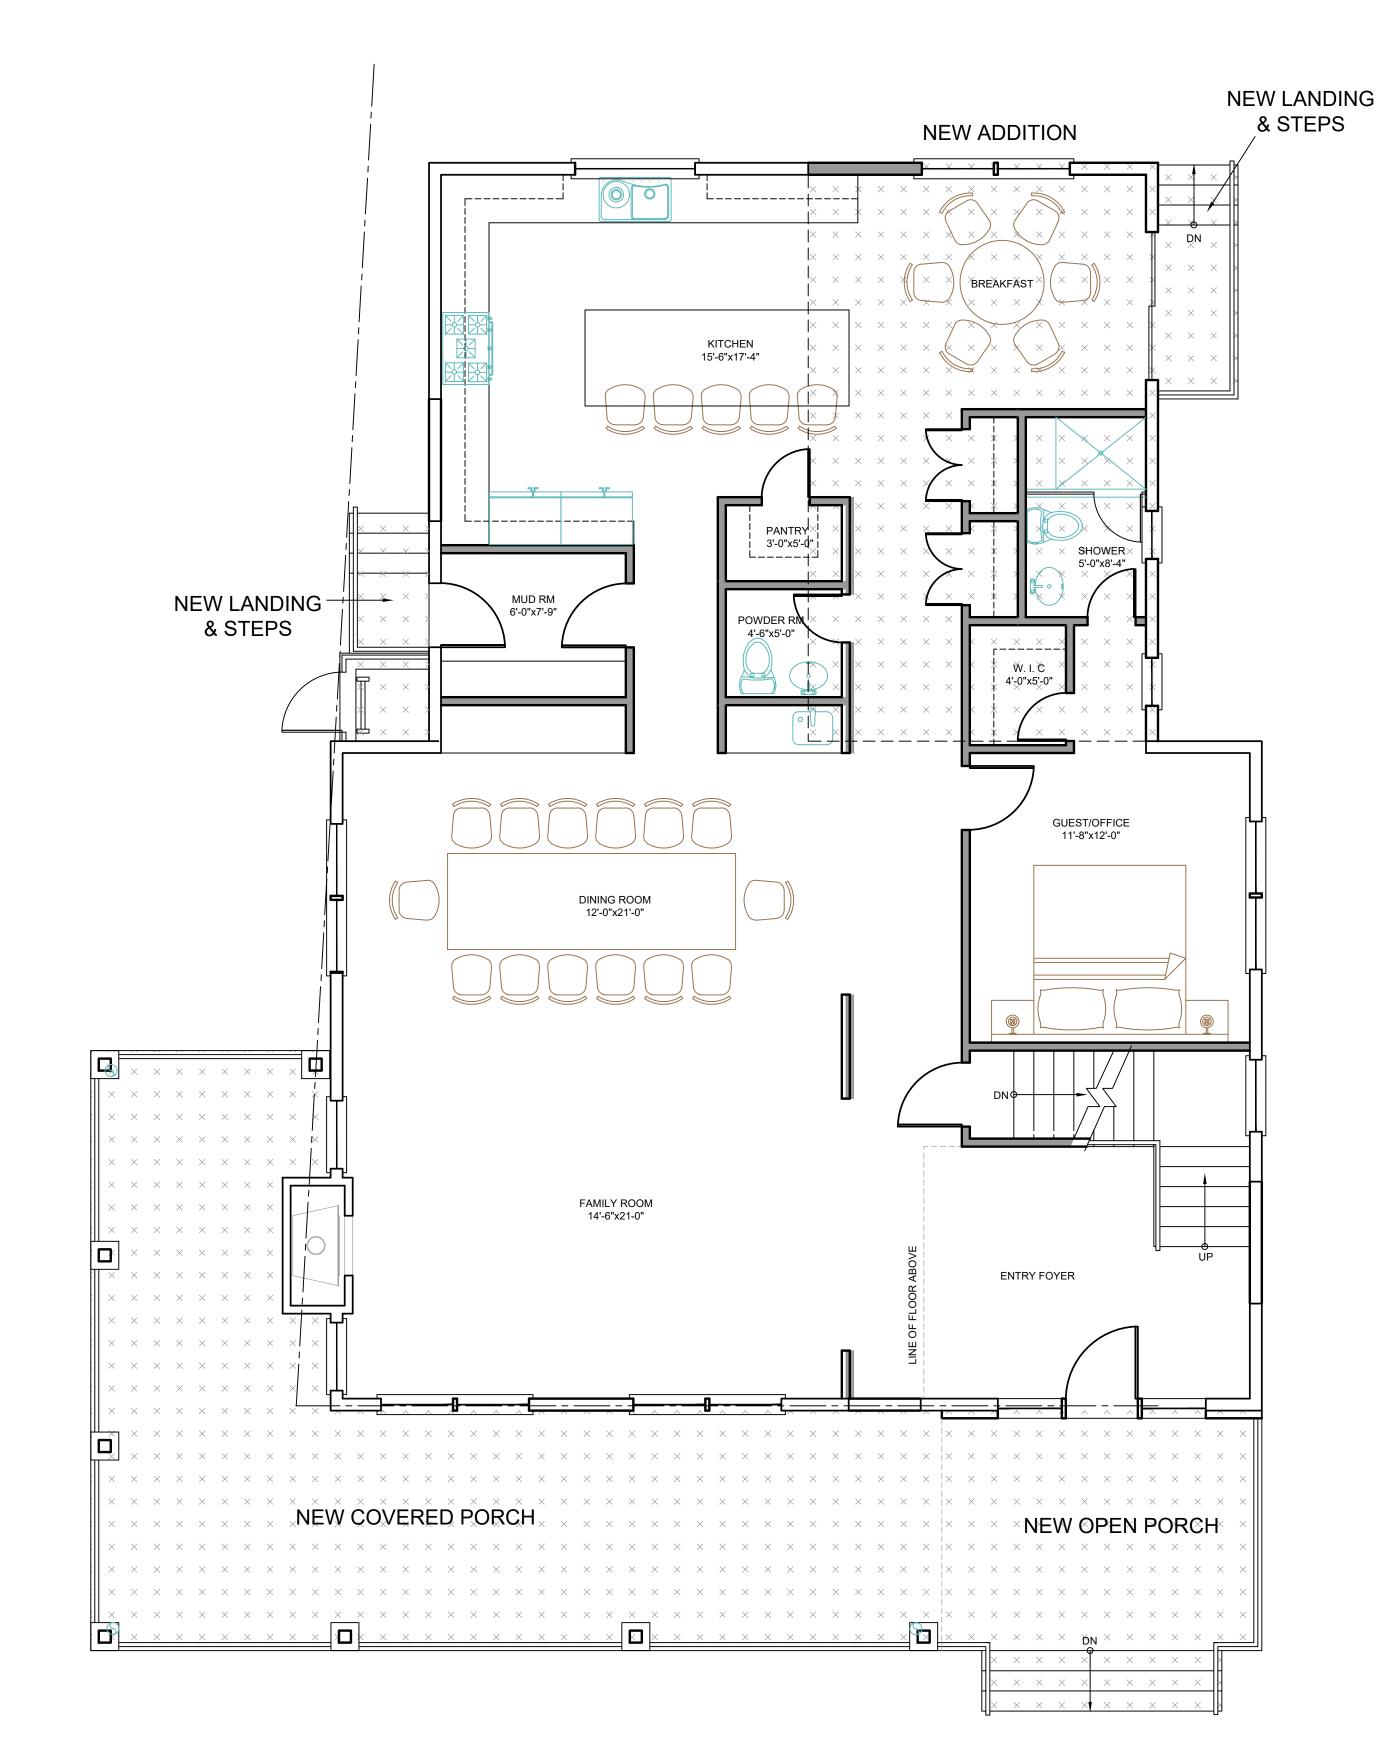

**NEW ADDITION** 

PROPOSED SECOND FLOOR PLAN

SCALE: 1/4" = 1'-0"

Zinbler
ARCHITECTURE
30 South Street • Freehold, NJ • 07728 • (732) 780 8850 ALAN J. ZIMBLER, RA NJ LICENSE -- 09857 NY LICENSE -- 17801 ALL DRAWINGS AND WRITTEN MATERIALS APPEARING HEREIN CONSTITUTE ORIGINAL AND UNPUBLISHED WORK OF THE ARCHITECT. THE REPRODUCTION OF THIS DRAWING FOR THE PURPOSE OF COPYING THIS WORK OR REVISING SAID DRAWING SHALL BE CONSIDERED A VIOLATION OF BOTH THE PROFESSIONAL CODE OF ETHICS AND A THEFT OF COMPANY ASSETS, BOTH OF WHICH SHALL BE PERSECUTED TO THE FULLEST EXTENT OF THE CURRENT STATUTES. HOME ADDITION 103 NEPTUNE AVENUE - DEAL, NJ LEVY RESIDENCE SECOND FLOOR PLANS 1/21/23 1/4"=1'-0" A-3