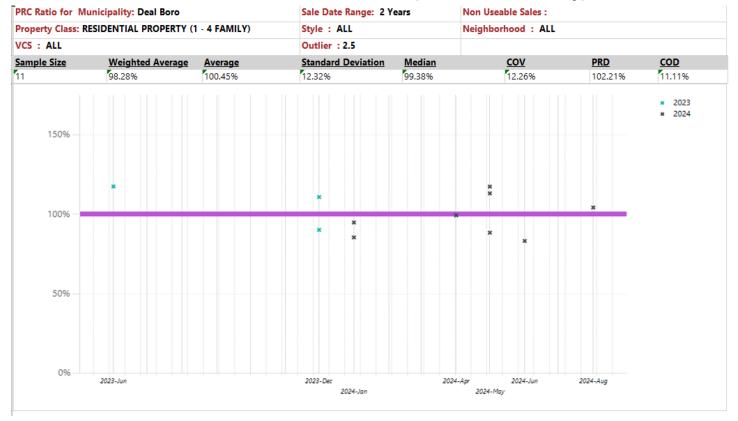

|
|   |        |               |            |          | •                                                |
|   |        |               |            |          |                                                  |
| ı |        |               |            |          |                                                  |
|   |        |               |            |          | **2025 Rate estimated assuming +3% increase to   |
|   |        |               |            |          | the Tax Levy and 0.5% reduction in ratables from |
| L | 2025** | 5,617,956,065 | 21,818,313 | 0.388%   | the 2024 preliminary tax list due to appeals     |

Realistic 2025 Tax Rate Range 0.385%-0.395%

(figure 7)

#### **Residential Change Report**



## 2025 Assessment : Sale Price (2 Year Sales Study)



(figure 9)

## 2025 Assessment : Sale Price (1 Year Sales Study)



# **Value Control Sector Modeling Map**



(figure 11)

# **Lot Valuation Matrix (Front Foot Costed VCS)**

\*does not include property specific adjustments (Traffic, flood zone, economic obsolescence, etc.)

| Section                                                     | VCS                                                                                                  | Desc