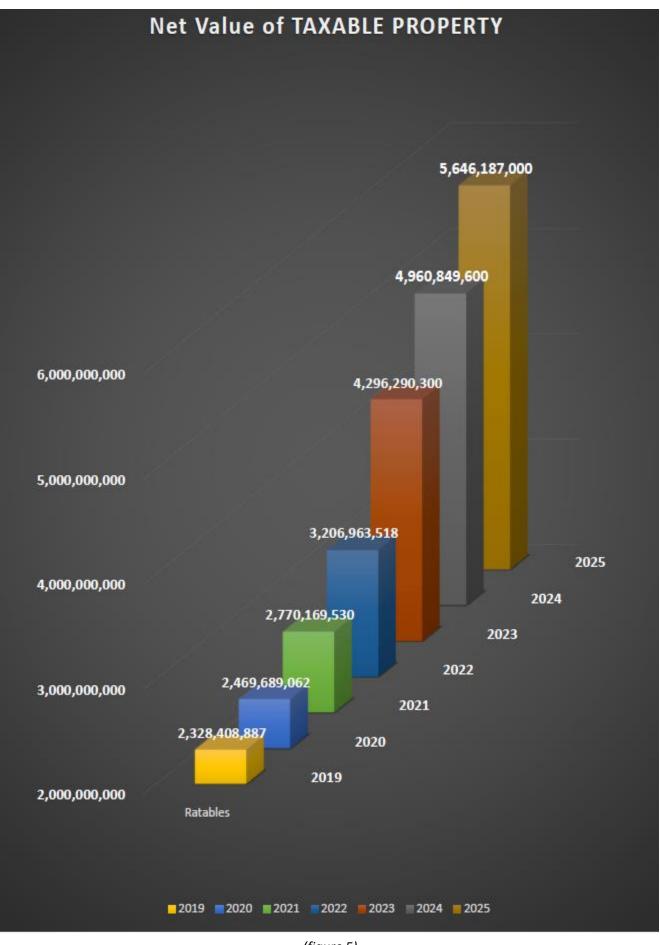

### **Total Change of Net Valuation Taxable**

| 2024 Final Net Valuation       | 4,960,849,600 |
|--------------------------------|---------------|
| 2025 Preliminary Net Valuation | 5,646,187,000 |
| Change                         | 685,337,400   |
| Change %                       | 13.81%        |

(figure 3)

| Net Valuation Taxable | 5,646,187,000 |
|-----------------------|---------------|
|-----------------------|---------------|

(figure 5)

| 2019 -2025 Tax Levy and Net Taxable Value |            |               |          |  |  |  |  |  |  |  |
|-------------------------------------------|------------|---------------|----------|--|--|--|--|--|--|--|
| Year                                      | Tax Levy   | Ratables      | Tax Rate |  |  |  |  |  |  |  |
| 2019                                      | 16,508,419 | 2,328,408,887 | 0.709%   |  |  |  |  |  |  |  |
| 2020                                      | 17,633,580 | 2,469,689,062 | 0.714%   |  |  |  |  |  |  |  |
| 2021                                      | 18,006,102 | 2,770,169,530 | 0.650%   |  |  |  |  |  |  |  |
| 2022                                      | 18,472,110 | 3,206,963,518 | 0.576%   |  |  |  |  |  |  |  |
| 2023                                      | 19,773,223 | 4,296,290,300 | 0.460%   |  |  |  |  |  |  |  |
| 2024                                      | 21,182,828 | 4,960,849,600 | 0.427%   |  |  |  |  |  |  |  |
| 2025                                      | TBD        | 5,646,187,000 | TBD      |  |  |  |  |  |  |  |

Ratable base change 685,337,400 2024 to 2025 13.81% Increase

(figure 6)