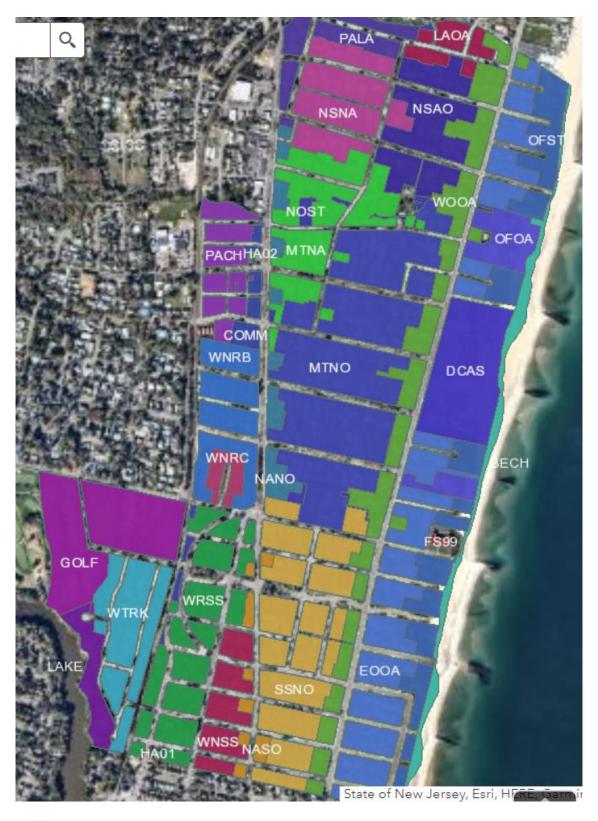

|
|   |        |               |            |          |                                                  |
| ı |        |               |            |          |                                                  |
|   |        |               |            |          | **2025 Rate estimated assuming +3% increase to   |
|   |        |               |            |          | the Tax Levy and 0.5% reduction in ratables from |
| L | 2025** | 5,617,956,065 | 21,818,313 | 0.388%   | the 2024 preliminary tax list due to appeals     |

Realistic 2025 Tax Rate Range 0.385%-0.395%

(figure 7)

#### **Residential Change Report**



## 2025 Assessment : Sale Price (2 Year Sales Study)



(figure 9)

## 2025 Assessment : Sale Price (1 Year Sales Study)



# **Value Control Sector Modeling Map**



(figure 11)

# **Lot Valuation Matrix (Front Foot Costed VCS)**

\*does not include property specific adjustments (Traffic, flood zone, economic obsolescence, etc.)

| Section                                                     | VCS                                                                                                  | Desc                                                                                                                                                                                                                                                                                                                                                                                                              | Site