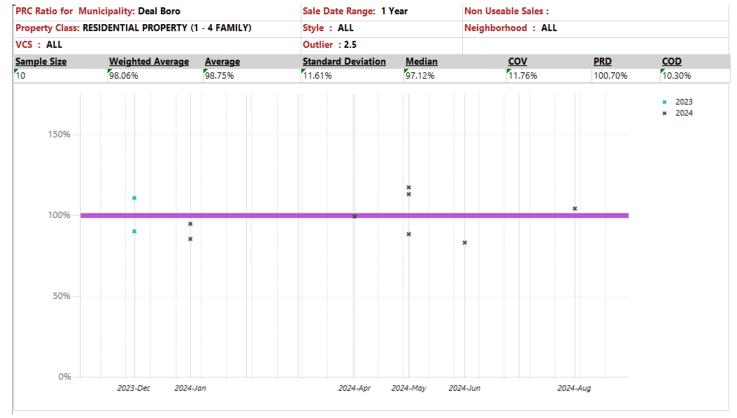

•                                                |
|   |        |               |            |          |                                                  |
| ı |        |               |            |          |                                                  |
|   |        |               |            |          | **2025 Rate estimated assuming +3% increase to   |
|   |        |               |            |          | the Tax Levy and 0.5% reduction in ratables from |
| L | 2025** | 5,617,956,065 | 21,818,313 | 0.388%   | the 2024 preliminary tax list due to appeals     |

Realistic 2025 Tax Rate Range 0.385%-0.395%

(figure 7)

#### **Residential Change Report**



## 2025 Assessment : Sale Price (2 Year Sales Study)



(figure 9)

## 2025 Assessment : Sale Price (1 Year Sales Study)



# **Value Control Sector Modeling Map**



(figure 11)

# **Lot Valuation Matrix (Front Foot Costed VCS)**

\*does not include property specific adjustments (Traffic, flood zone, economic obsolescence, etc.)

| Section                                                     | VCS                                                                                                  | Desc                                                                                                                                                                                                                                                                                                                                                                                                              | Site