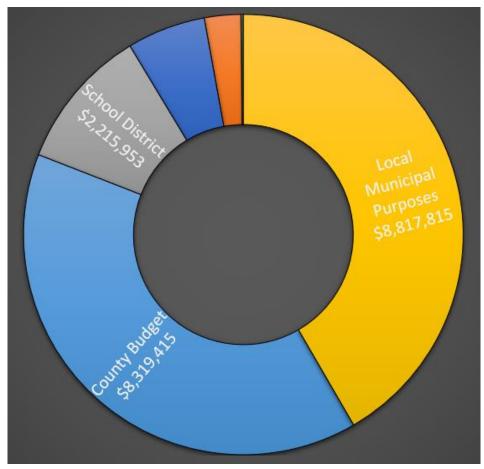

## **Deal Tax Levy History**

|                          |    |             |    |              |    |              |    |              |    |             | Percent of |              |
|--------------------------|----|-------------|----|--------------|----|--------------|----|--------------|----|-------------|------------|--------------|
| Tax Levy Component       | 20 | 20 Tax Levy | 20 | 021 Tax Levy | 2  | 022 Tax Levy | 20 | 023 Tax Levy | 20 | 24 Tax Levy | Bill       | Contact      |
| County Budget            | \$ | 6,679,379   | \$ | 6,581,683    | \$ | 6,879,957    | \$ | 7,577,045    | \$ | 8,319,415   | 39%        | 732-431-7000 |
| County Library           | \$ | 486,150     | \$ | 494,079      | \$ | 517,070      | \$ | 548,142      | \$ | 565,944     | 3%         | 732-431-7220 |
| School District          | \$ | 2,047,197   | \$ | 2,088,141    | \$ | 2,129,904    | \$ | 2,172,502    | \$ | 2,215,953   | 10%        | 732-531-0480 |
| Local Municipal Purposes | \$ | 7,627,213   | \$ | 8,034,955    | \$ | 8,037,567    | \$ | 8,386,041    | \$ | 8,817,815   | 42%        | 732-531-1454 |
| County Open Space Fund   | \$ | 780,236     | \$ | 791,925      | \$ | 891,613      | \$ | 1,073,494    | \$ | 1,224,227   | 6%         | 732-431-7000 |
| Excess for Rate Rounding | \$ | 13,404      | \$ | 15,320       | \$ | 15,999       | \$ | 5,711        | \$ | 39,473      |            |              |
| Total Tax Levy           | \$ | 17,633,580  | \$ | 18,006,102   | \$ | 18,472,110   | \$ | 19,762,935   | \$ | 21,182,828  |            |              |

(figure 2)