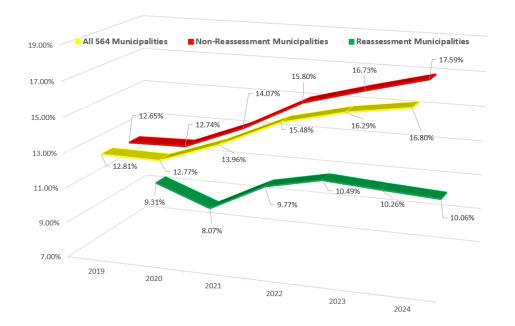

Under the New Jersey constitution, annual tax levies are distributed based on market value. Contrary to common belief, property assessments do not generate taxes; they only determine how they are distributed. However, many municipalities in the state still rely on periodic "snapshot" assessments, which fix tax distribution based on a single moment in time, often for 10 or 20 years. Without proactive annual adjustments, tax distribution becomes increasingly inaccurate as time passes (see Exhibit A). This static approach incorrectly assumes uniform appreciation or depreciation across all properties, which does not reflect the diverse realities of real estate markets. In the Borough of Deal, for instance, different property types and price points exhibit varying growth rates. Annual assessment maintenance is therefore essential to uphold tax distribution fairness, as required by the New Jersey constitution.