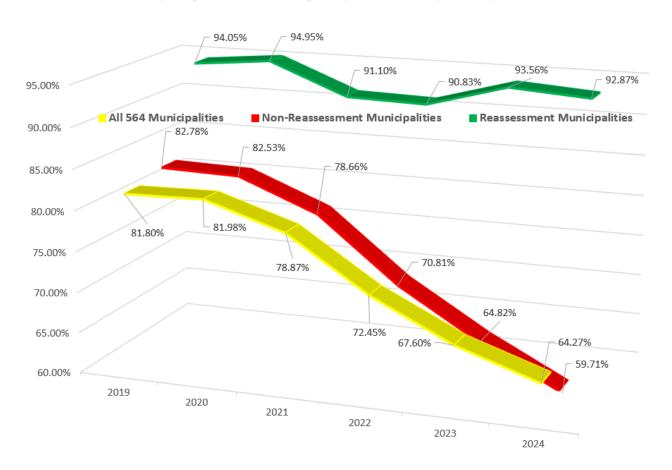

Under the New Jersey constitution, annual tax levies are distributed based on market value. Contrary to common belief, property assessments do not generate taxes; they only determine how they are distributed. However, many municipalities in the state still rely on periodic "snapshot" assessments, which fix tax distribution based on a single moment in time, often for 10 or 20 years. Without proactive annual adjustments, tax distribution becomes increasingly inaccurate as time passes (see Exhibit A). This static approach incorrectly assumes uniform appreciation or depreciation across all properties, which does not reflect the diverse realities of real estate markets. In the Borough of Deal, for instance, different property types and price points exhibit varying growth rates. Annual assessment maintenance is therefore essential to uphold tax distribution fairness, as required by the New Jersey constitution.