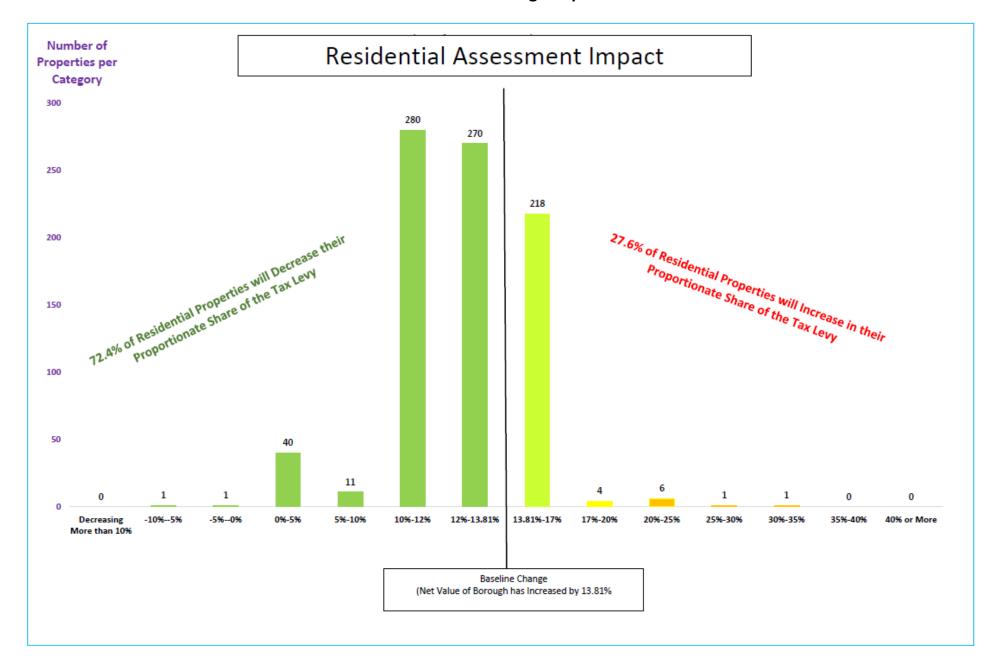

For the 2025 reassessment, adjustments were made to the global assessment model to target current market values. Individual property, neighborhood, and submarket assessments were also refined to enhance accuracy. The reassessment aims to align with 100% market value, thereby improving statistical measures of accuracy. For the upcoming 2025 tax year, the total aggregate property value in Deal will be 13.81% higher than in 2024. Consequently, most property assessments will increase to reflect this growth; however, this does not mean a corresponding 13.81% increase in taxes.

#### **Residential Change Report**