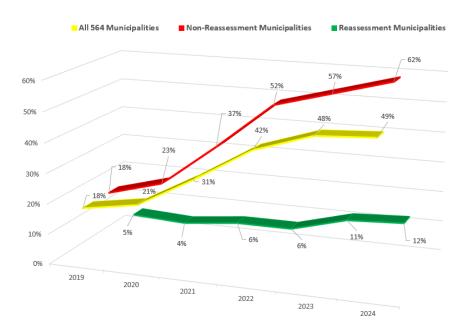

Under the New Jersey constitution, annual tax levies are distributed based on market value. Contrary to common belief, property assessments do not generate taxes; they only determine how they are distributed. However, many municipalities in the state still rely on periodic "snapshot" assessments, which fix tax distribution based on a single moment in time, often for 10 or 20 years. Without proactive annual adjustments, tax distribution becomes increasingly inaccurate as time passes (see Exhibit A). This static approach incorrectly assumes uniform appreciation or depreciation across all properties, which does not reflect the diverse realities of real estate markets. In the Borough of Deal, for instance, different property types and price points exhibit varying growth rates. Annual assessment maintenance is therefore essential to uphold tax distribution fairness, as required by the New Jersey constitution.